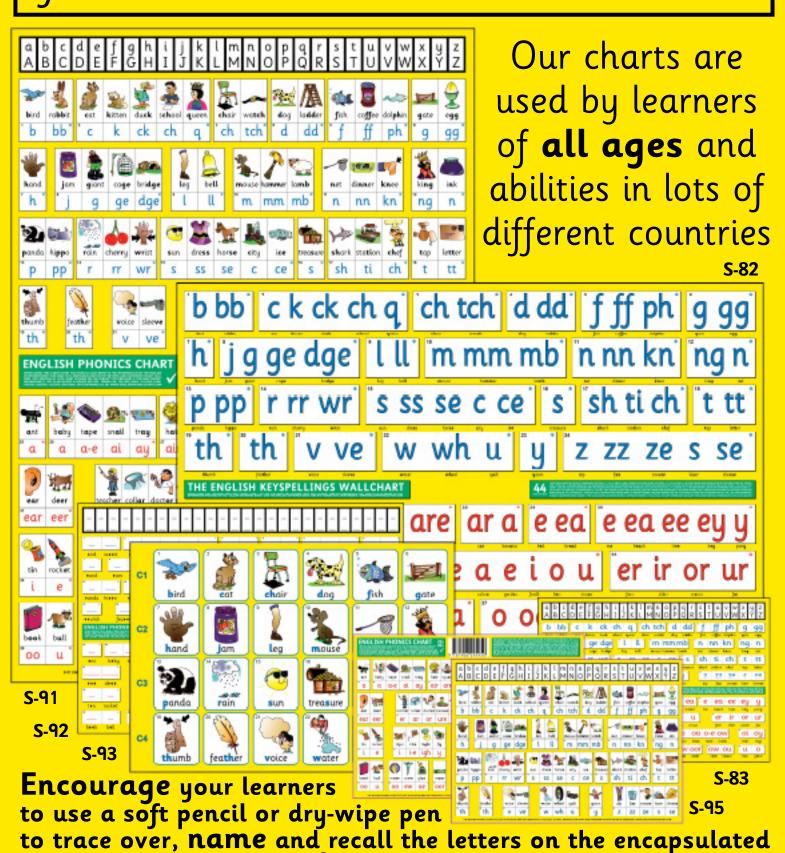

| S-79 | ENGLISH PHONICS CHART A4 (Individual Deskchart) - full colour, tumble turn, encapsulated. (297 x 210mm)                                                                                                                             | £2.00  | +VAT |  |
|------|-------------------------------------------------------------------------------------------------------------------------------------------------------------------------------------------------------------------------------------|--------|------|--|
| S-89 | ENGLISH PHONICS CHART A3 CSV ( <b>Small Wallchart</b> ) - full colour, encapsulated. (420 x 297mm) Side 2 is the Cued Speech Version so, for deaf learners, it can be used as a tumble turn Individual Deskchart.                   | £4.00  | +VAT |  |
| S-90 | ENGLISH PHONICS CHART A1 (Medium Wallchart) - full colour, encapsulated. (841 x 594mm)                                                                                                                                              | £12.00 | +VAT |  |
| S-91 | ENGLISH PHONICS CHART A0 (Large Wallchart) - full colour, encapsulated. (1,189 x 841mm)                                                                                                                                             | £24.00 | +VAT |  |
| S-82 | RAPS AND KEYSPELLINGS WALLCHARTS A1 ( <b>Medium Wallchart</b> ) - full colour, encapsulated. (841 x 594 mm) Side 1 is the "Raps Wallchart" and Side 2 is the "Keyspellings Wallchart" (with very large keyspellings to trace over). | £12.00 | +VAT |  |
| S-80 | THE ENGLISH KEYWORDS BOOK (Individual Book) - full colour, 52-page A4 book. The most important resource!                                                                                                                            | £6.00  |      |  |
| S-81 | KEYSPELLING OVERWRITE CHART A4 (Individual Deskchart) - full colour, tumble turn, large letters/keyspellings.                                                                                                                       | £2.00  | +VAT |  |
| S-92 | ENGLISH PHONICS CHECK A4 (Individual Deskchart) - full colour, tumble turn, for letters, keyspellings & keywords                                                                                                                    | £2.00  | +VAT |  |
| S-93 | 24/20 SOUND CHART A4 (Individual Deskchart) - full colour, tumble turn, for the 44 sounds (see pp50-51 of S-80).                                                                                                                    | £2.00  | +VAT |  |
| S-95 | ENGLISH PHONICS CHART A5 (Individual) full colour, tumble turn, handy A5 version of the popular S-79 A4 chart.                                                                                                                      | £1.25  | +VAT |  |
| S-83 | ENGLISH KEYSPELLINGS CHART A5 (Individual) full colour, tumble turn, handy A5 version of the A3 chart in S-80.                                                                                                                      | £1.25  | +VAT |  |
| S-84 | KEYSPELLINGS CARD (Individual 'Credit Card') - full colour, tumble turn, plastic, keyspellings & keywords charts).                                                                                                                  | £1.25  | +VAT |  |
| T-51 | RAPS AND SEQUENCES <b>CD</b> - 33 spoken sequences and musical raps - for letter formation, keywords & sounds                                                                                                                       | £4.00  | +VAT |  |