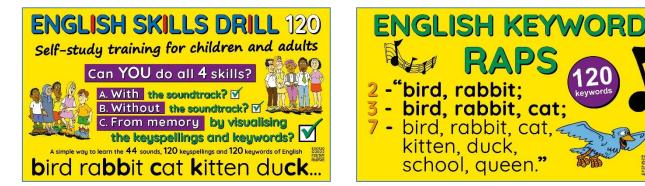

## **THRASS**<sup>®</sup> <u>Teaching Handwriting Reading And Spelling Skills</u>

Helping children and adults to better understand the sounds and spellings in English words

THRASS can be used in schools and communities to develop vocabulary, general knowledge, **English communication skills (speaking, reading, spelling and writing)** and life-long word solving skills (phonographic metacognition). The 'English Skills Drill 120' video <u>https://youtu.be/MvbjdmP4F8g</u> is an excellent 'self-study' resource for children and adults (including teaching assistants, teachers and parents) to learn the **44 sounds, 120 keyspellings and 120 keywords of English.** 