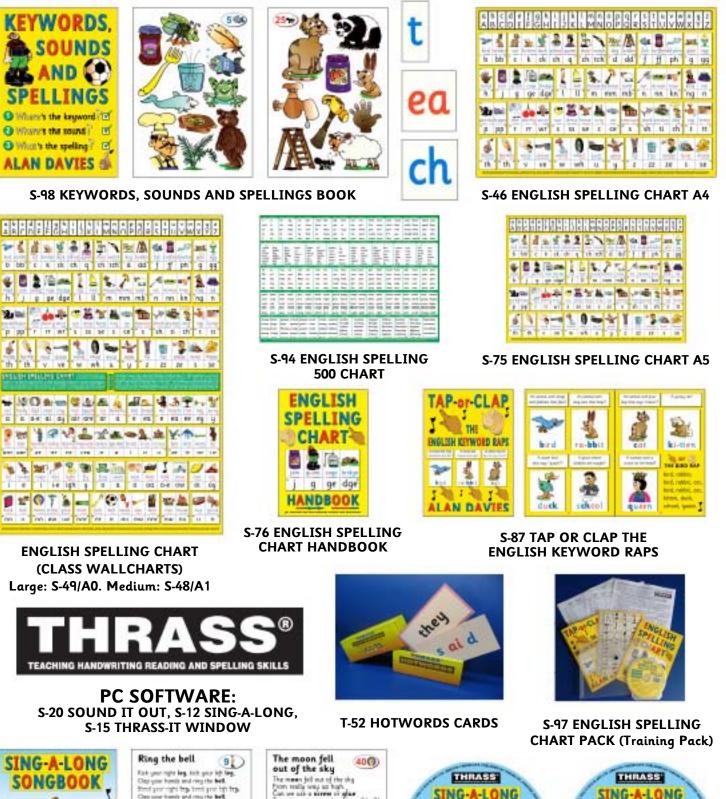

## THRASS UK RESOURCES - ORDER FORM 2022 (Version 22j) - VAT IS 20%

CODE

TOWN:

TEL:

QTY PRICE VAT COST

VISIT OUR ONLINE SHOP FOR VOLUME DISCOUNTS. UK EDUCATIONAL ESTABLISHMENTS CAN ORDER ONLINE USING A '<u>NAMED PERSON</u>' OR '<u>PURCHASE ORDER NUMBER</u>'. General Advice: If they have sufficient funds, schools usually purchase individual copies for their pupils, as appropriate; otherwise they purchase 'A class Set of 30' for classes to share. Often they select 'Purchase Order' during the online checkout process so that the invoice is sent with the goods. Parents usually order individually, though sometimes a member of staff or parent places a collective order to save on the P & P charges. ALL CHARTS ARE ENCAPSULATED. LEARNERS CAN USE A DRY-WIPE PEN TO TRACE OVER, NAME AND RECALL THE LETTERS. PRICE PER SINCLE LITEM

| ALL CHARTS ARE ENCAPSULATED. LEARNERS C                                                                                                                                                                                                                    | N USE A DRY-WIPE PEN TO TRACE OVER, NAME AND RECALL THE LETTERS.                                                                                                                                                    |                                         | PRICE PER SINGLE ITEM    |                 |              |      |
|------------------------------------------------------------------------------------------------------------------------------------------------------------------------------------------------------------------------------------------------------------|---------------------------------------------------------------------------------------------------------------------------------------------------------------------------------------------------------------------|-----------------------------------------|--------------------------|-----------------|--------------|------|
| <b>1. ENGLISH SPELLING CHART RESOU</b>                                                                                                                                                                                                                     | ES ( <u>Yellow</u> background / <u>Straight</u> lower-case 'k')                                                                                                                                                     |                                         | SEE ONLINE FOR DISCOUNTS |                 |              |      |
| S-75 ENGLISH SPELLING CHART A5 (Individual                                                                                                                                                                                                                 | I Deskchart) – full colour, tumble turn, encapsulated. (                                                                                                                                                            | 210 x 148mm)                            |                          | £1.50           | +VAT         |      |
| S-46 ENGLISH SPELLING CHART A4 (Individual                                                                                                                                                                                                                 | I Deskchart) - full colour, tumble turn, encapsulated. (2                                                                                                                                                           | 297 x 210mm)                            |                          | £2.00           | +VAT         |      |
| S-48 ENGLISH SPELLING CHART A1 (Medium W                                                                                                                                                                                                                   | /allchart) - full colour, one side, encapsulated. (841 x                                                                                                                                                            | 594mm)                                  |                          | £12.00          | +VAT         |      |
| S-49 ENGLISH SPELLING CHART A0 (Large Wa                                                                                                                                                                                                                   | llchart) - full colour, one side, encapsulated. (1,189 x 8                                                                                                                                                          | 341mm)                                  |                          | £24.00          | +VAT         |      |
|                                                                                                                                                                                                                                                            | A1 (Medium Wallchart) - full colour, encapsulated. (8<br>ne "Keyspellings Wallchart" (with very large keyspelling                                                                                                   |                                         |                          | £12.00          | +VAT         |      |
| S-87 TAP OR CLAP THE ENGLISH KEYWORD R                                                                                                                                                                                                                     | APS (Individual Book) - full colour, size A5, 40 pages                                                                                                                                                              | 5.                                      |                          | £4.00           |              |      |
| S-77 ENGLISH SPELLING CHART SKILLS CD (In                                                                                                                                                                                                                  | dividual or Group) - 70 mins, 9 tracks, spoken word (                                                                                                                                                               | Skills 1-10). S-78*                     |                          | £5.00           | +VAT         |      |
| S-94 ENGLISH SPELLING 500 CHART A4 (Indivi                                                                                                                                                                                                                 | dual Deskchart) – tumble turn. Consonants are blue.                                                                                                                                                                 | Vowels are red.                         |                          | £2.00           | +VAT         |      |
| S-81 KEYSPELLING OVERWRITE CHART A4 (Ind                                                                                                                                                                                                                   | dividual Deskchart) - full colour, tumble turn, large lett                                                                                                                                                          | ers/keyspellings.                       |                          | £2.00           | +VAT         |      |
| S-93 24/20 SOUND CHART A4 (Individual Deskc                                                                                                                                                                                                                | hart) - full colour, tumble turn, for the 44 sounds ("Best                                                                                                                                                          | Guess" chart).                          |                          | £2.00           | +VAT         |      |
| S-76 ENGLISH SPELLING CHART HANDBOOK (I                                                                                                                                                                                                                    | ndividual Book) - size A5, 8 pages, full colour                                                                                                                                                                     |                                         |                          | £2.00           |              |      |
| S-96 THRASS SPELLING LOG (Individual Book) -                                                                                                                                                                                                               | A handy logbook for storing over 600 words! 105 x 210                                                                                                                                                               | ) mm, 36 pages                          |                          | £1.50           | +VAT         |      |
| S-97 ENGLISH SPELLING CHART PACK (Trainii                                                                                                                                                                                                                  | ng Pack for Teachers, Assistants, Students and/or                                                                                                                                                                   | Parents)                                |                          | £11.70          | £1.26        |      |
| 2. OTHER RESOURCES AND OLDER VE                                                                                                                                                                                                                            | ERSIONS                                                                                                                                                                                                             |                                         | SEE ON                   | ILINE FOR       | DISCO        | UNTS |
|                                                                                                                                                                                                                                                            | equences and musical raps - for letter formation, keywo                                                                                                                                                             | rds & sounds                            |                          | £4.00           | +VAT         |      |
| S-08 KEYWORDS, SOUNDS AND SPELLINGS B                                                                                                                                                                                                                      | <b>OOK</b> - A4, 52 pages, for teaching the sounds and spele discontinued playing cards and A5 cards (there were                                                                                                    | lings in words.                         |                          | £5.00           |              |      |
|                                                                                                                                                                                                                                                            | 'A fun way to learn to read and spell English words' wi                                                                                                                                                             | ,                                       |                          | £5.00           |              |      |
|                                                                                                                                                                                                                                                            | ental Disc. There are 44 catchy sound-songs to learn.                                                                                                                                                               |                                         |                          | £5.00           | +VAT         |      |
|                                                                                                                                                                                                                                                            | , tumble turn, for reading and spelling the first 100 work                                                                                                                                                          | ds. (180 x 90mm)                        |                          | £15.00          | +VAT         |      |
|                                                                                                                                                                                                                                                            | and red tiles for teaching the sounds/spellings in words                                                                                                                                                            | ,                                       |                          | £50.00          | +VAT         |      |
|                                                                                                                                                                                                                                                            | Book) - 12-page A4 book; spell & revise words in the 4                                                                                                                                                              | · · · · ·                               |                          | £3.00           |              |      |
|                                                                                                                                                                                                                                                            | orkbook) - 500 basewords in 49 separate lists, to spel                                                                                                                                                              |                                         |                          | £1.25           |              |      |
|                                                                                                                                                                                                                                                            | erver Licence) - 70 minutes, 9 tracks, spoken word (SI                                                                                                                                                              |                                         |                          | £25.00          | +VAT         |      |
|                                                                                                                                                                                                                                                            | Deskchart) - full colour, tumble turn, encapsulated. (29                                                                                                                                                            | ,                                       |                          | £2.00           | +VAT         |      |
|                                                                                                                                                                                                                                                            | <b>Deskchart</b> ) - full colour, tumble turn, for letters, keyspe                                                                                                                                                  | ,                                       |                          | £2.00           | +VAT         |      |
|                                                                                                                                                                                                                                                            | Card') - full colour, tumble turn, plastic, keyspellings & k                                                                                                                                                        | 0,                                      |                          | £1.25           | +VAT         |      |
|                                                                                                                                                                                                                                                            | allchart) - full colour, one side, encapsulated. (841 x 5                                                                                                                                                           | ,                                       |                          | £12.00          | +VAT         |      |
|                                                                                                                                                                                                                                                            | Reference) - tumble turn. Spell & revise words in the 4                                                                                                                                                             | ,                                       |                          | £3.00           | +VAT         |      |
|                                                                                                                                                                                                                                                            | s Reference) - tumble turn,10 GROUP WORDS for each                                                                                                                                                                  | 1 8                                     |                          | £3.00           | +VAT         |      |
|                                                                                                                                                                                                                                                            | World Premiere Concert of the 44 sound songs. See S                                                                                                                                                                 |                                         |                          | £4.00           | +VAT         |      |
| 3. ALTERNATIVE CHARTS (Blue backg                                                                                                                                                                                                                          | 5                                                                                                                                                                                                                   | 20/24 414 0 12.                         | SEE ON                   | LINE FOR        |              | UNTS |
|                                                                                                                                                                                                                                                            | /                                                                                                                                                                                                                   | $7 \times 210 \text{mm}^{3}$            |                          | £2.00           |              | onro |
| <ul> <li>S-51 ENGLISH PHONICS CHART A4 (Individual Deskchart) - full colour, tumble turn, encapsulated. (297 x 210mm)</li> <li>S-55 ENGLISH PHONICS CHART A3 (Small Wallchart) - full colour, one sided, encapsulated. (420 x 297mm)</li> </ul>            |                                                                                                                                                                                                                     |                                         | ┝──╁                     | £2.00           | +VAT<br>+VAT |      |
| S-55 ENGLISH PHONICS CHART AS (Small Wallchart) - full colour, one sided, encapsulated. (420 x 297min)<br>S-56 ENGLISH PHONICS CHART A1 (Medium Wallchart) - full colour, encapsulated. (841 x 594mm)                                                      |                                                                                                                                                                                                                     |                                         | ┝──╂                     | £4.00<br>£12.00 | +VAT<br>+VAT |      |
| S-56 ENGLISH PHONICS CHART AT (Medium Walchart) - full colour, encapsulated. (641 x 5941111)<br>S-69 ENGLISH PHONICS CHART A0 (Large Wallchart) - full colour, encapsulated. (1,189 x 841mm)                                                               |                                                                                                                                                                                                                     |                                         | ┝──╂                     | £12.00          |              |      |
|                                                                                                                                                                                                                                                            |                                                                                                                                                                                                                     |                                         | SEE ON                   | £24.00          | +VAT         |      |
|                                                                                                                                                                                                                                                            | K (Delivered by DOWNLOAD, so please supply l                                                                                                                                                                        |                                         | SEE ON                   |                 |              | UNTS |
| <ul> <li>-12 SING-A-LONG INTERACTIVE BOOK PC - Popular 'Interactive Book' version of the 44 sound songs.</li> <li>-14 SING-A-LONG INTERACTIVE BOOK PC SERVER - Network installation for any number of machines. No annual fee.</li> </ul>                  |                                                                                                                                                                                                                     |                                         |                          | +VAT            |              |      |
| <ul> <li>Sing-A-LONG INTERACTIVE BOOK PC SERVER - Network installation for any number of machines. No annual ree.</li> <li>SOUND IT OUT PC - single installation - Interactive Word Bank &amp; users build keywords to beat Personal Best Times</li> </ul> |                                                                                                                                                                                                                     |                                         | £50.00                   | +VAT            |              |      |
|                                                                                                                                                                                                                                                            |                                                                                                                                                                                                                     |                                         | ┝──┠                     | £5.00           | +VAT         |      |
| -30 SOUND IT OUT PC SERVER - Network installation for any number of machines. No annual fee.                                                                                                                                                               |                                                                                                                                                                                                                     |                                         | ├──                      | £50.00          | +VAT         |      |
| -15 THRASS-IT WINDOW PC - single installation - handwriting, reading & spelling practices. Not full size screen.                                                                                                                                           |                                                                                                                                                                                                                     |                                         |                          | £5.00           | +VAT         |      |
| THRASS-IT WINDOW PC SERVER - Network installation for any number of machines. No annual fee.                                                                                                                                                               |                                                                                                                                                                                                                     |                                         |                          | £50.00          | +VAT         |      |
| be despatched before payment of the invo<br>has been received by bank transfer or by clea                                                                                                                                                                  | MBER & POSTCODE to use our Courier Service. UK So<br>bice. Overseas & Personal Orders will not be despatch<br>ared cheque. Despatch usually within 5 working days (<br>notice. POST & PACKING CHARGED ON ALL ORDERS | ned until payment<br>of the order being | ΤΟΤΑ                     | L               |              |      |
| TITLE:                                                                                                                                                                                                                                                     | FIRST NAME:                                                                                                                                                                                                         | SURNAME:                                |                          |                 |              |      |
| POSITION:                                                                                                                                                                                                                                                  | SCHOOL NAME:                                                                                                                                                                                                        |                                         |                          |                 |              |      |
| ADDRESS (SCHOOL  OR HOME  ):                                                                                                                                                                                                                               |                                                                                                                                                                                                                     |                                         |                          |                 |              |      |
| TOWN                                                                                                                                                                                                                                                       | COUNTY                                                                                                                                                                                                              | POSTCODE                                |                          |                 |              |      |